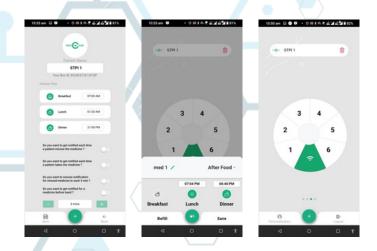

# **Mobile Application**

**Centralized Monitoring System** 

### **How It Works:**

It comes with an IoT based Medicine container and the application for mobile and desktop.

1. Setup: Download the **MedCase** application and configure medication doses, timings, and types.

2. Notification: **MedCase** alerts the patient at predefined times to take their medication.

3. Assistance: The patient presses the central button to open the respective slot and access the medication.

### **User-Friendly Design:**

- Simple Operation:

The one-button operation makes it easy for patients of all ages to use MedCase independently.

- Mobile Integration:

Pair MedCase with our user-friendly mobile application for before and after food notifications, and access detailed medication reports for thorough analysis.