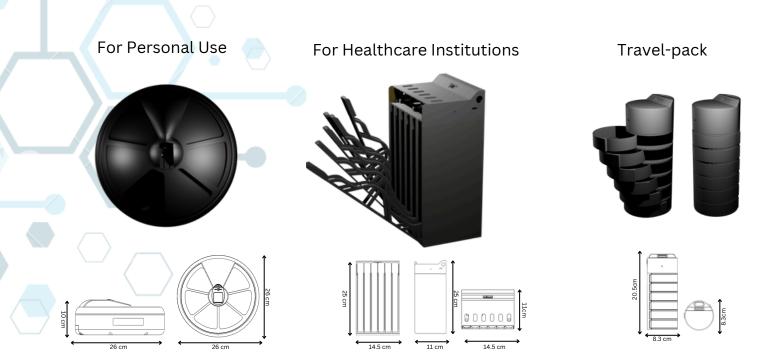

With its 30-day storage space, low storage alert, missed medication alert, and 6 hour battery life, this innovative device is set to revolutionize medication management, promoting better patient outcomes and providing peace of mind for both patients and caregivers.

### **Reliability and Capacity:**

- Ample Storage:

**MedCase** has 6 slots where caregivers can place different medications, minimizing the need for frequent refills.

- Battery Backup:

The device offers up to 6 hours of battery life, ensuring continuous operation even during power outages.