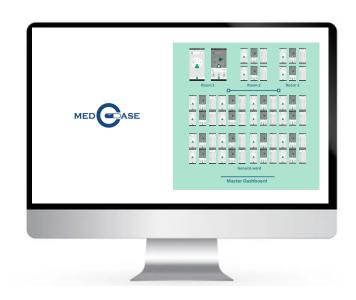

### **Robust Monitoring and Reporting:**

- Centralized Control:

A master dashboard allows healthcare professionals to monitor and manage the entire medication process across multiple patients and rooms.

# **Mobile Application**

**Centralized Monitoring System** 